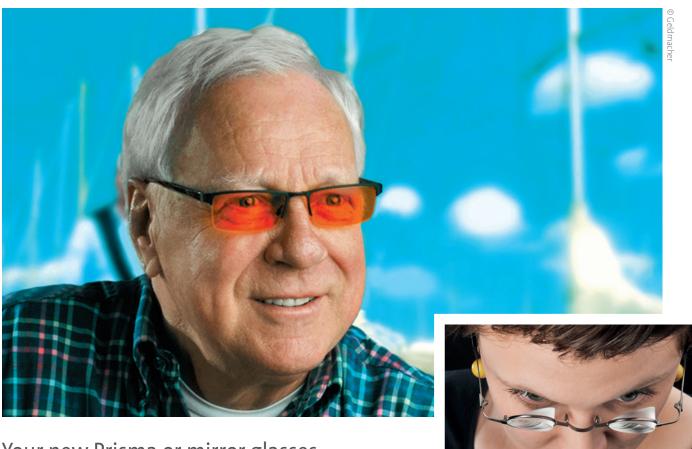

## Your new Prisma or mirror glasses from Geldmacher

As a specialist optical company, we have long concerned ourselves with two forms of age-related macular degeneration and how to give visually impaired people a significant increase in their quality of life.

This is made possible through the NuCentro, a special system of glasses that makes use of the latest findings regarding eccentric fixation as well as the plasticity of the brain and nervous system.

#### The patient looks, so to speak, around the damaged area.

To put it in precise medical terms: the prismatic shift of the fixation point on the retina along with a shape factor integrated in the glass enable the fixation direction and posture of the patient to be influenced in a positive way.

The object and purpose of the measure is to gradually reprogram the directional values of undamaged retinal areas, so that they form a new retinal correspondence.

To date, we have experienced great success in directly improving vision through our proprietary and patent-pending AMD glasses NuCentro with many of our customers.